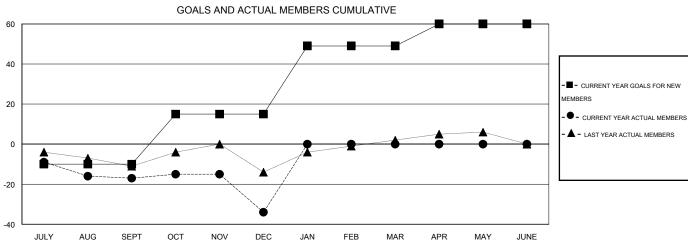

## **LOCATION NEW YORK**

| GMT: ED LEC           | IUS              |           | LOCATIO          | NEW YOR          | GMT CA 1              |                    |                                     |                    | GMT CA 1         |
|-----------------------|------------------|-----------|------------------|------------------|-----------------------|--------------------|-------------------------------------|--------------------|------------------|
|                       |                  | Clubs     |                  |                  | Members               |                    |                                     |                    |                  |
| RESULTS FOR 2014-2015 |                  |           |                  |                  | RESULTS FOR 2014-2015 |                    |                                     |                    |                  |
| QUARTER               | NEW CLUB<br>GOAL | NEW CLUBS | DROPPED<br>CLUBS | NET<br>GAIN/LOSS | QUARTER               | NEW MEMBER<br>GOAL | CHARTER AND<br>NEW MEMBERS<br>ADDED | DROPPED<br>MEMBERS | NET<br>GAIN/LOSS |
| JULY/AUG/SEPT         | 0                | 0         | 0                | 0                | JULY/AUG/SEPT         | -10                | 6                                   | 23                 | -17              |
| OCT/NOV/DEC           | 0                | 0         | 0                | 0                | OCT/NOV/DEC           | 25                 | 16                                  | 33                 | -17              |
| JAN/FEB/MAR           | 1                | 0         | 0                | 0                | JAN/FEB/MAR           | 34                 | 0                                   | 0                  | 0                |
| APR/MAY/JUNE          | 0                | 0         | 0                | 0                | APR/MAY/JUNE          | 11                 | 0                                   | 0                  | 0                |